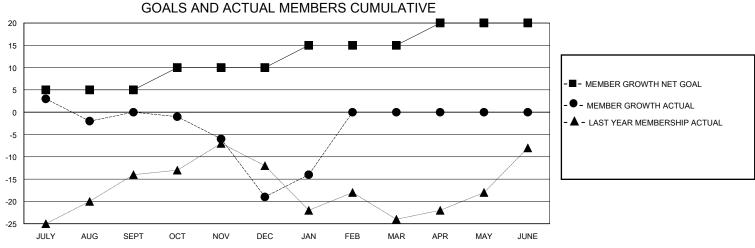

## District 13 OH3

GMT: LOCATION OHIO GMT CA

| •             |               |             |               |                       |                        |                         | •                                                  |  |
|---------------|---------------|-------------|---------------|-----------------------|------------------------|-------------------------|----------------------------------------------------|--|
| Clubs         |               |             |               | Members               |                        |                         |                                                    |  |
|               | RESULTS FOR   | R 2023-2024 |               | RESULTS FOR 2023-2024 |                        |                         |                                                    |  |
| QUARTER       | NEW CLUB GOAL | NEW CLUBS   | DROPPED CLUBS | QUARTER MEM           | BER GROWTH NET<br>GOAL | MEMBER GROWTH<br>ACTUAL | DROPPED<br>MEMBERS ACTUAL<br>(including transfers) |  |
| JULY/AUG/SEPT | 0             | 0           | 0             | JULY/AUG/SEPT         | 5                      | 36                      | 35                                                 |  |
| OCT/NOV/DEC   | 1             | 0           | 1             | OCT/NOV/DEC           | 5                      | 26                      | 43                                                 |  |
| JAN/FEB/MAR   | 0             | 0           | 0             | JAN/FEB/MAR           | 5                      | 12                      | 5                                                  |  |
| APR/MAY/JUNE  | 0             | 0           | 0             | APR/MAY/JUNE          | 5                      | 0                       | 0                                                  |  |