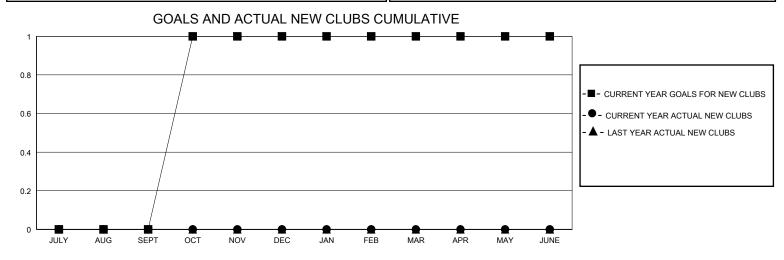

## District 13 OH3

GMT: LOCATION OHIO GMT CA

| •             |               |             |               |                       |                        |                         | •                                                  |  |
|---------------|---------------|-------------|---------------|-----------------------|------------------------|-------------------------|----------------------------------------------------|--|
| Clubs         |               |             |               | Members               |                        |                         |                                                    |  |
|               | RESULTS FOR   | R 2023-2024 |               | RESULTS FOR 2023-2024 |                        |                         |                                                    |  |
| QUARTER       | NEW CLUB GOAL | NEW CLUBS   | DROPPED CLUBS | QUARTER MEM           | BER GROWTH NET<br>GOAL | MEMBER GROWTH<br>ACTUAL | DROPPED<br>MEMBERS ACTUAL<br>(including transfers) |  |
| JULY/AUG/SEPT | 0             | 0           | 0             | JULY/AUG/SEPT         | 5                      | 36                      | 35                                                 |  |
| OCT/NOV/DEC   | 1             | 0           | 1             | OCT/NOV/DEC           | 5                      | 26                      | 43                                                 |  |
| JAN/FEB/MAR   | 0             | 0           | 0             | JAN/FEB/MAR           | 5                      | 12                      | 5                                                  |  |
| APR/MAY/JUNE  | 0             | 0           | 0             | APR/MAY/JUNE          | 5                      | 0                       | 0                                                  |  |